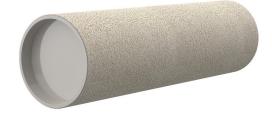

# **Cement-coated wall sleeve**

with special coating

## ZVR200/650 c

: 1200200651

For installation in waterproof concrete tank. Coating merges seamlessly with the concrete.

#### Material:

- Pipe: PVC-U
- Closing cover: PE