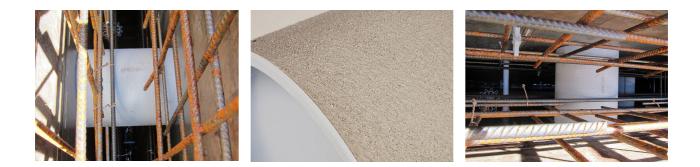

# **Cement-coated wall sleeve**

with special coating

## ZVR200/650 c

: 1200200651

For installation in waterproof concrete tank. Coating merges seamlessly with the concrete.

#### **Advantages:**

- low weight
- Simple installation in the formwork
- Can be cut to length on site
- Can be used in all types of waterproof concrete wall including element construction

#### **Application range:**

• Waterproof concrete stress class 1, waterproof concrete stress class 2