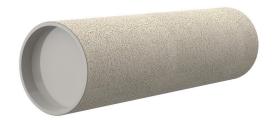

## **Cement-coated wall sleeve**

### with special coating

# ZVR200/600 fc

: 1200200601

For installation in waterproof concrete tank. Coating merges seamlessly with the concrete.

#### **Material:**

• Pipe: PVC-U

• Closing cover: PE

## **Tightness:**

• gastight and watertight

Wall sleeve Øi (mm): 200
Wall sleeve OD 219
(mm): 600

Tel. +49 7322 1333-0