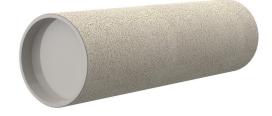

# **Cement-coated wall sleeve**

with special coating

# ZVR200/550 fc

: 1200200551

For installation in waterproof concrete tank. Coating merges seamlessly with the concrete.

### **Advantages:**

- low weight
- Simple installation in the formwork
- Can be cut to length on site
- Can be used in all types of waterproof concrete wall including element construction

#### **Properties:**

- FHRK-certified
- Break-resistant, inherently stable
- Sealed ready for installation

### Material:

- Pipe: PVC-U
- Closing cover: PE

# **Tightness:**

• gastight and watertight

Wall sleeve Øi (mm):200Wall sleeve OD<br/>(mm):219wall thickness (mm):550

Tel. +4973221333-0 Fax +4973221333-999 office@hauff-technik.de