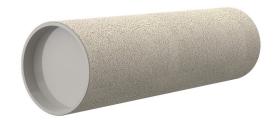

## **Cement-coated wall sleeve**

with special coating

# ZVR200/500 fc

: 1200200500

For installation in waterproof concrete tank. Coating merges seamlessly with the concrete.

#### **Material:**

• Pipe: PVC-U

• Closing cover: PE

### **Tightness:**

• gastight and watertight

Wall sleeve Øi (mm): 200
Wall sleeve OD 219
(mm): 500