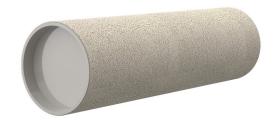

## **Cement-coated wall sleeve**

## with special coating

# ZVR200/450 fc

: 1200200450

For installation in waterproof concrete tank. Coating merges seamlessly with the concrete.

#### **Material:**

• Pipe: PVC-U

• Closing cover: PE