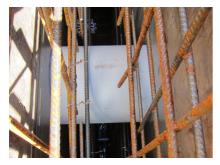

## **Advantages:**

- low weight
- Simple installation in the formwork
- Can be cut to length on site
- Can be used in all types of waterproof concrete wall including element construction

### **Application range:**

• Waterproof concrete stress class 1, waterproof concrete stress class 2