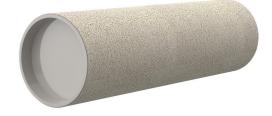

# **Cement-coated wall sleeve**

with special coating

# ZVR200/365 fc

: 1200200365

For installation in waterproof concrete tank. Coating merges seamlessly with the concrete.

# **Tightness:**

• gastight and watertight

Wall sleeve Øi (mm):200Wall sleeve OD<br/>(mm):219wall thickness (mm):365

Tel. +4973221333-0 Fax +4973221333-999 office@hauff-technik.de