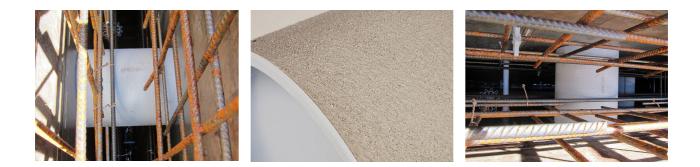

# **Cement-coated wall sleeve**

with special coating

## ZVR200/360 fc

: 1200200360

For installation in waterproof concrete tank. Coating merges seamlessly with the concrete.

#### **Advantages:**

- low weight
- Simple installation in the formwork
- Can be cut to length on site
- Can be used in all types of waterproof concrete wall including element construction

#### **Application range:**

• Waterproof concrete stress class 1, waterproof concrete stress class 2