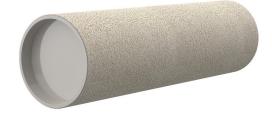

# **Cement-coated wall sleeve**

with special coating

## ZVR200/360 fc

: 1200200360

For installation in waterproof concrete tank. Coating merges seamlessly with the concrete.

#### **Advantages:**

- low weight
- Simple installation in the formwork
- Can be cut to length on site
- Can be used in all types of waterproof concrete wall including element construction

#### Material:

- Pipe: PVC-U
- Closing cover: PE

### **Tightness:**

• gastight and watertight

Wall sleeve Øi (mm):200Wall sleeve OD<br/>(mm):219wall thickness (mm):360

Tel. +4973221333-0 Fax +4973221333-999 office@hauff-technik.de