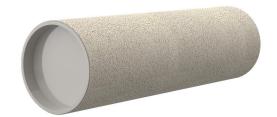

## **Cement-coated wall sleeve**

with special coating

# ZVR200/350 fc

: 1200200350

For installation in waterproof concrete tank. Coating merges seamlessly with the concrete.

### **Tightness:**

• gastight and watertight

Wall sleeve Øi (mm): 200
Wall sleeve OD 219
(mm): 350

Tel. +49 7322 1333-0

Fax +49 7322 1333-999