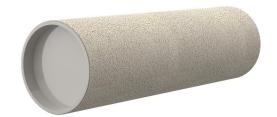

## **Cement-coated wall sleeve**

with special coating

# ZVR200/250 fc

: 1200200250

For installation in waterproof concrete tank. Coating merges seamlessly with the concrete.

#### **Material:**

• Pipe: PVC-U

• Closing cover: PE

### **Tightness:**

• gastight and watertight

Wall sleeve Øi (mm): 200
Wall sleeve OD 219
(mm): 250