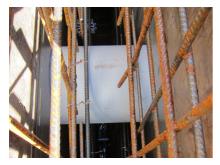

# ZVR200/250 fc

: 1200200250

For installation in waterproof concrete tank. Coating merges seamlessly with the concrete.

### **Advantages:**

- low weight
- Simple installation in the formwork
- Can be cut to length on site
- Can be used in all types of waterproof concrete wall including element construction

#### **Application range:**

• Waterproof concrete stress class 1, waterproof concrete stress class 2