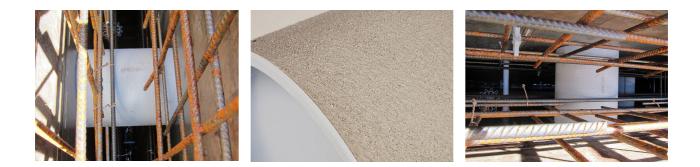

# **Cement-coated wall sleeve**

with special coating

## ZVR200/200 fc

: 1200200200

For installation in waterproof concrete tank. Coating merges seamlessly with the concrete.

#### **Advantages:**

- low weight
- Simple installation in the formwork
- Can be cut to length on site
- Can be used in all types of waterproof concrete wall including element construction

#### **Application range:**

• Waterproof concrete stress class 1, waterproof concrete stress class 2