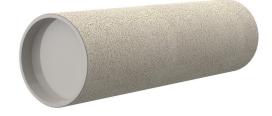

# **Cement-coated wall sleeve**

with special coating

## ZVR200/200 fc

: 1200200200

For installation in waterproof concrete tank. Coating merges seamlessly with the concrete.

#### Material:

- Pipe: PVC-U
- Closing cover: PE