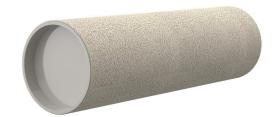

## **Cement-coated wall sleeve**

with special coating

# ZVR200/150 fc

: 1200200150

For installation in waterproof concrete tank. Coating merges seamlessly with the concrete.

#### **Material:**

• Pipe: PVC-U

• Closing cover: PE

### **Tightness:**

• gastight and watertight

Wall sleeve Øi (mm): 200
Wall sleeve OD 219
(mm): 150