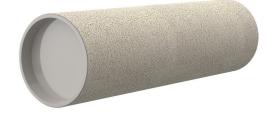

# **Cement-coated wall sleeve**

with special coating

## ZVR200/100 fc

: 1200200100

For installation in waterproof concrete tank. Coating merges seamlessly with the concrete.

#### **Advantages:**

- low weight
- Simple installation in the formwork
- Can be cut to length on site
- Can be used in all types of waterproof concrete wall including element construction

#### **Properties:**

- FHRK-certified
- Break-resistant, inherently stable
- Sealed ready for installation

#### Material:

- Pipe: PVC-U
- Closing cover: PE

### **Tightness:**

• gastight and watertight

Wall sleeve Øi (mm):200Wall sleeve OD<br/>(mm):219wall thickness (mm):100

Tel. +4973221333-0 Fax +4973221333-999 office@hauff-technik.de