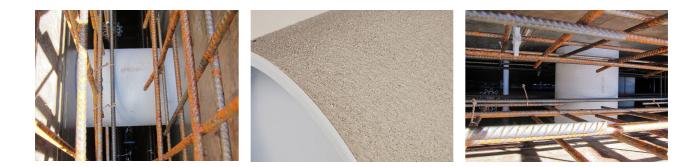

# **Cement-coated wall sleeve**

with special coating

## ZVR200/100 fc

: 1200200100

For installation in waterproof concrete tank. Coating merges seamlessly with the concrete.

#### **Advantages:**

- low weight
- Simple installation in the formwork
- Can be cut to length on site
- Can be used in all types of waterproof concrete wall including element construction

#### **Application range:**

• Waterproof concrete stress class 1, waterproof concrete stress class 2