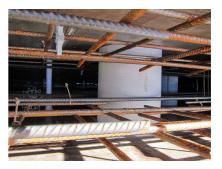

### **Advantages:**

- low weight
- Simple installation in the formwork
- Can be cut to length on site
- Can be used in all types of waterproof concrete wall including element construction