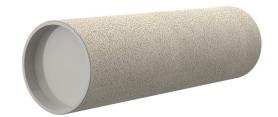

## **Cement-coated wall sleeve**

with special coating

# ZVR150/1000 c

: 1200151001

For installation in waterproof concrete tank. Coating merges seamlessly with the concrete.

### **Tightness:**

• gastight and watertight

Wall sleeve Øi (mm): 150
Wall sleeve OD 167
(mm): 167
wall thickness (mm): 1000