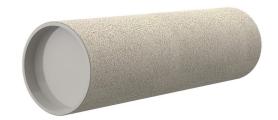

# **Cement-coated wall sleeve**

with special coating

# ZVR150/850 c

: 1200150850

For installation in waterproof concrete tank. Coating merges seamlessly with the concrete.

### **Tightness:**

• gastight and watertight

Wall sleeve Øi (mm): 150
Wall sleeve OD 167
(mm): 167
wall thickness (mm): 850