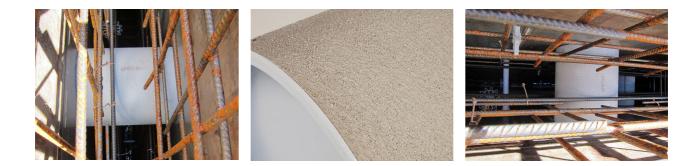

## ZVR150/800 c

: 1200150800

For installation in waterproof concrete tank. Coating merges seamlessly with the concrete.

#### **Advantages:**

- low weight
- Simple installation in the formwork
- Can be cut to length on site
- Can be used in all types of waterproof concrete wall including element construction

#### **Application range:**

• Waterproof concrete stress class 1, waterproof concrete stress class 2