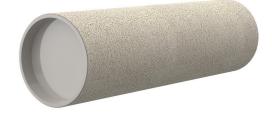

# **Cement-coated wall sleeve**

with special coating

## ZVR150/800 c

: 1200150800

For installation in waterproof concrete tank. Coating merges seamlessly with the concrete.

#### Material:

- Pipe: PVC-U
- Closing cover: PE