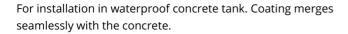

## **Cement-coated wall sleeve**

with special coating

### **Advantages:**

- low weight
- Simple installation in the formwork
- Can be cut to length on site
- Can be used in all types of waterproof concrete wall including element construction

#### **Properties:**

- FHRK-certified
- Break-resistant, inherently stable
- Sealed ready for installation

#### **Material:**

• Pipe: PVC-U

• Closing cover: PE