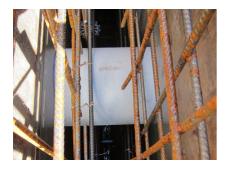

### **Advantages:**

- low weight
- Simple installation in the formwork
- Can be cut to length on site
- Can be used in all types of waterproof concrete wall including element construction

#### **Application range:**

• Waterproof concrete stress class 1, waterproof concrete stress class 2