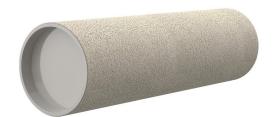

# **Cement-coated wall sleeve**

with special coating

### **Advantages:**

- low weight
- Simple installation in the formwork
- Can be cut to length on site
- Can be used in all types of waterproof concrete wall including element construction

#### **Application range:**

• Waterproof concrete stress class 1, waterproof concrete stress class 2