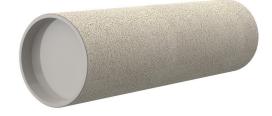

# **Cement-coated wall sleeve**

with special coating

# ZVR150/600 fc

: 1200150601

For installation in waterproof concrete tank. Coating merges seamlessly with the concrete.

# **Tightness:**

• gastight and watertight

Wall sleeve Øi (mm):150Wall sleeve OD<br/>(mm):167wall thickness (mm):600

Tel. +4973221333-0 Fax +4973221333-999 office@hauff-technik.de