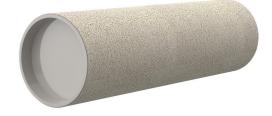

# **Cement-coated wall sleeve**

with special coating

## ZVR150/450 fc

: 1200150450

For installation in waterproof concrete tank. Coating merges seamlessly with the concrete.

#### **Advantages:**

- low weight
- Simple installation in the formwork
- Can be cut to length on site
- Can be used in all types of waterproof concrete wall including element construction

#### **Properties:**

- FHRK-certified
- Break-resistant, inherently stable
- Sealed ready for installation

#### Material:

- Pipe: PVC-U
- Closing cover: PE