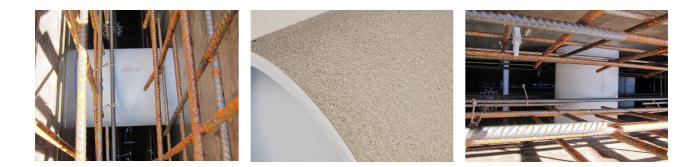

# **Cement-coated wall sleeve**

with special coating

## ZVR150/450 fc

: 1200150450

For installation in waterproof concrete tank. Coating merges seamlessly with the concrete.

#### **Advantages:**

- low weight
- Simple installation in the formwork
- Can be cut to length on site
- Can be used in all types of waterproof concrete wall including element construction

#### **Application range:**

• Waterproof concrete stress class 1, waterproof concrete stress class 2