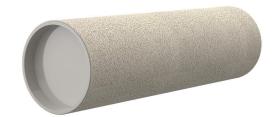

# **Cement-coated wall sleeve**

with special coating

# ZVR150/400 fc

: 1200150400

For installation in waterproof concrete tank. Coating merges seamlessly with the concrete.

#### **Material:**

• Pipe: PVC-U

• Closing cover: PE

### **Tightness:**

• gastight and watertight

Wall sleeve Øi (mm): 150
Wall sleeve OD 167
(mm): 167
wall thickness (mm): 400