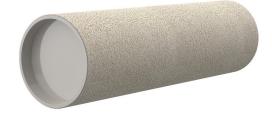

# **Cement-coated wall sleeve**

with special coating

# ZVR150/365 fc

: 1200150365

For installation in waterproof concrete tank. Coating merges seamlessly with the concrete.

### **Advantages:**

- low weight
- Simple installation in the formwork
- Can be cut to length on site
- Can be used in all types of waterproof concrete wall including element construction

#### **Properties:**

- FHRK-certified
- Break-resistant, inherently stable
- Sealed ready for installation

### Material:

- Pipe: PVC-U
- Closing cover: PE