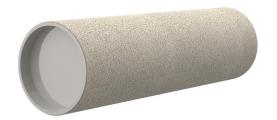

## **Cement-coated wall sleeve**

with special coating

# ZVR150/360 fc

: 1200150360

For installation in waterproof concrete tank. Coating merges seamlessly with the concrete.

#### **Material:**

• Pipe: PVC-U

• Closing cover: PE

### **Tightness:**

• gastight and watertight

Wall sleeve Øi (mm): 150
Wall sleeve OD 167
(mm): 167
wall thickness (mm): 360