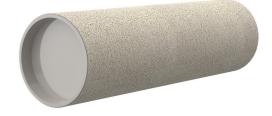

# **Cement-coated wall sleeve**

with special coating

## ZVR150/300 fc

: 1200150300

For installation in waterproof concrete tank. Coating merges seamlessly with the concrete.

#### **Advantages:**

- low weight
- Simple installation in the formwork
- Can be cut to length on site
- Can be used in all types of waterproof concrete wall including element construction

#### **Properties:**

- FHRK-certified
- Break-resistant, inherently stable
- Sealed ready for installation

#### Material:

- Pipe: PVC-U
- Closing cover: PE