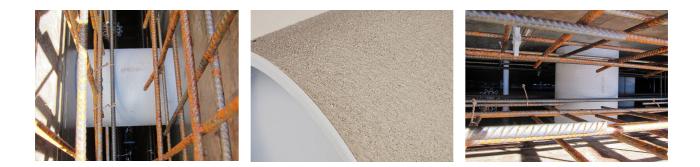

# **Cement-coated wall sleeve**

with special coating

## ZVR150/300 fc

: 1200150300

For installation in waterproof concrete tank. Coating merges seamlessly with the concrete.

#### **Advantages:**

- low weight
- Simple installation in the formwork
- Can be cut to length on site
- Can be used in all types of waterproof concrete wall including element construction

#### **Application range:**

• Waterproof concrete stress class 1, waterproof concrete stress class 2