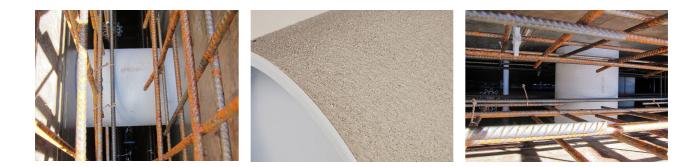

#### **Advantages:**

- low weight
- Simple installation in the formwork
- Can be cut to length on site
- Can be used in all types of waterproof concrete wall including element construction

#### **Application range:**

• Waterproof concrete stress class 1, waterproof concrete stress class 2