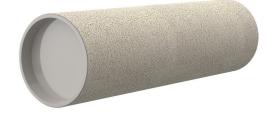

# **Cement-coated wall sleeve**

with special coating

## ZVR150/250 fc

: 1200150250

For installation in waterproof concrete tank. Coating merges seamlessly with the concrete.

#### **Advantages:**

- low weight
- Simple installation in the formwork
- Can be cut to length on site
- Can be used in all types of waterproof concrete wall including element construction

#### Material:

- Pipe: PVC-U
- Closing cover: PE