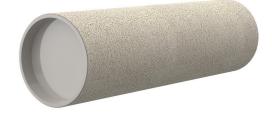

# **Cement-coated wall sleeve**

with special coating

## ZVR150/240 fc

: 1200150240

For installation in waterproof concrete tank. Coating merges seamlessly with the concrete.

#### Material:

- Pipe: PVC-U
- Closing cover: PE

### **Tightness:**

• gastight and watertight

Wall sleeve Øi (mm):150Wall sleeve OD<br/>(mm):167wall thickness (mm):240

Tel. +4973221333-0 Fax +4973221333-999 office@hauff-technik.de