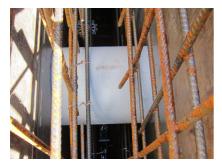

### **Advantages:**

- low weight
- Simple installation in the formwork
- Can be cut to length on site
- Can be used in all types of waterproof concrete wall including element construction

#### **Properties:**

- FHRK-certified
- Break-resistant, inherently stable
- Sealed ready for installation