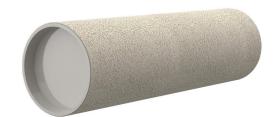

### **Advantages:**

- low weight
- Simple installation in the formwork
- Can be cut to length on site
- Can be used in all types of waterproof concrete wall including element construction

#### **Application range:**

• Waterproof concrete stress class 1, waterproof concrete stress class 2