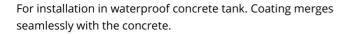

## **Cement-coated wall sleeve**

with special coating

### **Advantages:**

- low weight
- Simple installation in the formwork
- Can be cut to length on site
- Can be used in all types of waterproof concrete wall including element construction

#### **Properties:**

- FHRK-certified
- Break-resistant, inherently stable
- Sealed ready for installation