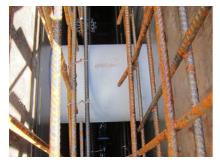

### **Advantages:**

- low weight
- Simple installation in the formwork
- Can be cut to length on site
- Can be used in all types of waterproof concrete wall including element construction

#### **Application range:**

• Waterproof concrete stress class 1, waterproof concrete stress class 2