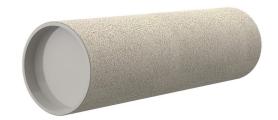

## **Cement-coated wall sleeve**

with special coating

# ZVR150/100 fc

: 1200150100

For installation in waterproof concrete tank. Coating merges seamlessly with the concrete.

### **Tightness:**

• gastight and watertight

Wall sleeve Øi (mm): 150
Wall sleeve OD 167
(mm): 167
wall thickness (mm): 100