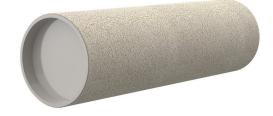

# **Cement-coated wall sleeve**

with special coating

## ZVR125/900 c

: 1200125900

For installation in waterproof concrete tank. Coating merges seamlessly with the concrete.

#### Material:

- Pipe: PVC-U
- Closing cover: PE

### **Tightness:**

• gastight and watertight

Wall sleeve Øi (mm):125Wall sleeve OD<br/>(mm):142wall thickness (mm):900