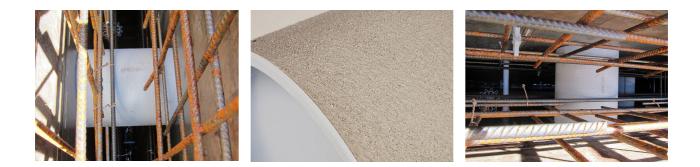

# **Cement-coated wall sleeve**

with special coating

## ZVR125/900 c

: 1200125900

For installation in waterproof concrete tank. Coating merges seamlessly with the concrete.

#### **Advantages:**

- low weight
- Simple installation in the formwork
- Can be cut to length on site
- Can be used in all types of waterproof concrete wall including element construction

#### **Application range:**

• Waterproof concrete stress class 1, waterproof concrete stress class 2