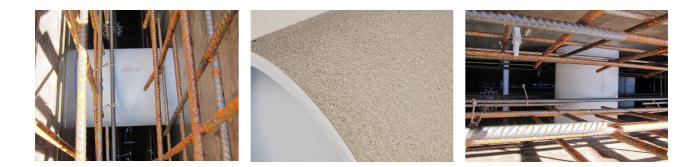

# **Cement-coated wall sleeve**

with special coating

#### **Advantages:**

- low weight
- Simple installation in the formwork
- Can be cut to length on site
- Can be used in all types of waterproof concrete wall including element construction

#### **Application range:**

• Waterproof concrete stress class 1, waterproof concrete stress class 2