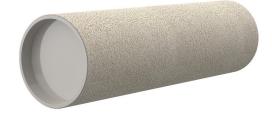

# **Cement-coated wall sleeve**

with special coating

## ZVR125/700 c

: 1200125700

For installation in waterproof concrete tank. Coating merges seamlessly with the concrete.

#### Material:

- Pipe: PVC-U
- Closing cover: PE

### **Tightness:**

• gastight and watertight

Wall sleeve Øi (mm):125Wall sleeve OD<br/>(mm):142wall thickness (mm):700