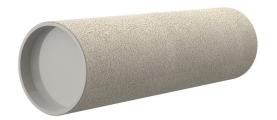

## **Cement-coated wall sleeve**

with special coating

# ZVR125/600 fc

: 1200125601

For installation in waterproof concrete tank. Coating merges seamlessly with the concrete.

#### **Material:**

• Pipe: PVC-U

• Closing cover: PE

### **Tightness:**

• gastight and watertight

Wall sleeve Øi (mm): 125 Wall sleeve OD 142 (mm): wall thickness (mm): 600

Tel. +49 7322 1333-0