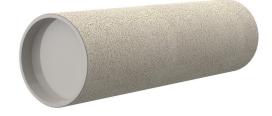

# **Cement-coated wall sleeve**

with special coating

# ZVR125/500 fc

: 1200125500

For installation in waterproof concrete tank. Coating merges seamlessly with the concrete.

# **Tightness:**

• gastight and watertight

Wall sleeve Øi (mm):125Wall sleeve OD<br/>(mm):142wall thickness (mm):500

Tel. +4973221333-0 Fax +4973221333-999 office@hauff-technik.de