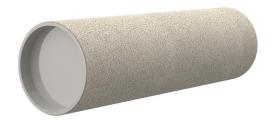

# **Cement-coated wall sleeve**

with special coating

ZVR125/400 fc

: 1200125400

For installation in waterproof concrete tank. Coating merges seamlessly with the concrete.

## **Tightness:**

• gastight and watertight

Wall sleeve Øi (mm): 125
Wall sleeve OD 142
(mm): 142
wall thickness (mm): 400