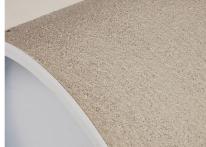

# **Cement-coated wall sleeve**

with special coating

ZVR125/400 fc

: 1200125400

For installation in waterproof concrete tank. Coating merges seamlessly with the concrete.

#### **Material:**

- Pipe: PVC-U
- Closing cover: PE