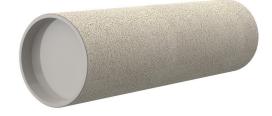

# **Cement-coated wall sleeve**

with special coating

# ZVR125/365 fc

: 1200125365

For installation in waterproof concrete tank. Coating merges seamlessly with the concrete.

### Material:

- Pipe: PVC-U
- Closing cover: PE