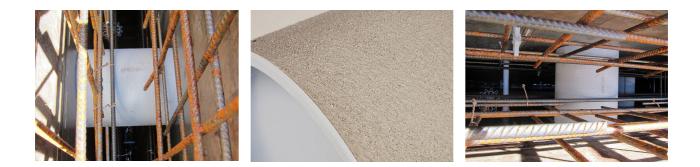

#### **Advantages:**

- low weight
- Simple installation in the formwork
- Can be cut to length on site
- Can be used in all types of waterproof concrete wall including element construction

## **Application range:**

• Waterproof concrete stress class 1, waterproof concrete stress class 2