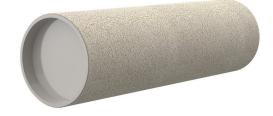

# **Cement-coated wall sleeve**

with special coating

## ZVR125/350 fc

: 1200125350

For installation in waterproof concrete tank. Coating merges seamlessly with the concrete.

#### **Advantages:**

- low weight
- Simple installation in the formwork
- Can be cut to length on site
- Can be used in all types of waterproof concrete wall including element construction

#### Material:

- Pipe: PVC-U
- Closing cover: PE