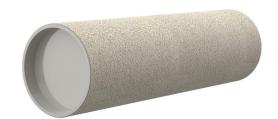

### **Advantages:**

- low weight
- Simple installation in the formwork
- Can be cut to length on site
- Can be used in all types of waterproof concrete wall including element construction

#### **Application range:**

• Waterproof concrete stress class 1, waterproof concrete stress class 2