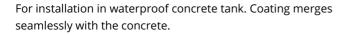

## **Cement-coated wall sleeve**

with special coating

### **Advantages:**

- low weight
- Simple installation in the formwork
- Can be cut to length on site
- Can be used in all types of waterproof concrete wall including element construction

#### **Properties:**

- FHRK-certified
- Break-resistant, inherently stable
- Sealed ready for installation

### **Tightness:**

• gastight and watertight

Wall sleeve Øi (mm): 125
Wall sleeve OD 142
(mm): 142
wall thickness (mm): 200