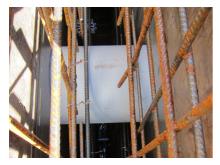

## **Cement-coated wall sleeve**

with special coating

#### **Properties:**

- FHRK-certified
- Break-resistant, inherently stable
- Sealed ready for installation