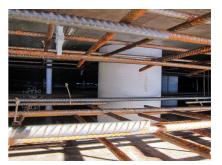

### **Advantages:**

- low weight
- Simple installation in the formwork
- Can be cut to length on site
- Can be used in all types of waterproof concrete wall including element construction

#### **Application range:**

• Waterproof concrete stress class 1, waterproof concrete stress class 2