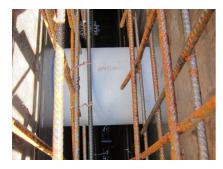

### **Advantages:**

- low weight
- Simple installation in the formwork
- Can be cut to length on site
- Can be used in all types of waterproof concrete wall including element construction

#### **Application range:**

• Waterproof concrete stress class 1, waterproof concrete stress class 2