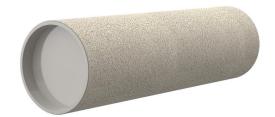

## **Cement-coated wall sleeve**

with special coating

# ZVR125/150 fc

: 1200125150

For installation in waterproof concrete tank. Coating merges seamlessly with the concrete.

### **Tightness:**

• gastight and watertight

Wall sleeve Øi (mm): 125
Wall sleeve OD 142
(mm): 145
wall thickness (mm): 150