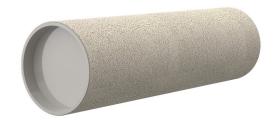

## **Cement-coated wall sleeve**

with special coating

# ZVR125/100 fc

: 1200125100

For installation in waterproof concrete tank. Coating merges seamlessly with the concrete.

### **Tightness:**

• gastight and watertight

Wall sleeve Øi (mm): 125
Wall sleeve OD 142
(mm): 140
wall thickness (mm): 100