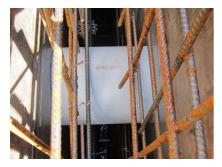

### **Advantages:**

- low weight
- Simple installation in the formwork
- Can be cut to length on site
- Can be used in all types of waterproof concrete wall including element construction

#### **Application range:**

• Waterproof concrete stress class 1, waterproof concrete stress class 2