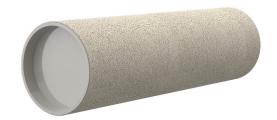

## **Cement-coated wall sleeve**

with special coating

# ZVR100/1000 c

: 1200101000

For installation in waterproof concrete tank. Coating merges seamlessly with the concrete.

### **Tightness:**

• gastight and watertight

Wall sleeve Øi (mm): 100
Wall sleeve OD 115
(mm): 115
wall thickness (mm): 1000