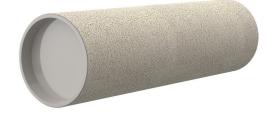

# **Cement-coated wall sleeve**

with special coating

## ZVR100/900 c

: 1200100900

For installation in waterproof concrete tank. Coating merges seamlessly with the concrete.

#### Material:

- Pipe: PVC-U
- Closing cover: PE

### **Tightness:**

• gastight and watertight

Wall sleeve Øi (mm):100Wall sleeve OD<br/>(mm):115wall thickness (mm):900