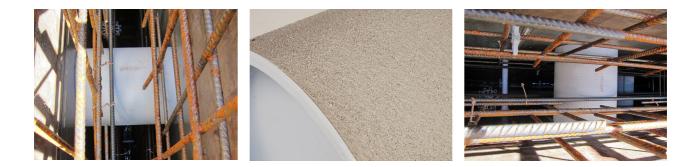

#### **Advantages:**

- low weight
- Simple installation in the formwork
- Can be cut to length on site
- Can be used in all types of waterproof concrete wall including element construction

#### **Application range:**

• Waterproof concrete stress class 1, waterproof concrete stress class 2