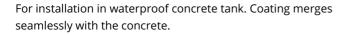

## **Cement-coated wall sleeve**

with special coating

### **Advantages:**

- low weight
- Simple installation in the formwork
- Can be cut to length on site
- Can be used in all types of waterproof concrete wall including element construction

#### **Properties:**

- FHRK-certified
- Break-resistant, inherently stable
- Sealed ready for installation