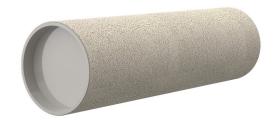

### **Advantages:**

- low weight
- Simple installation in the formwork
- Can be cut to length on site
- Can be used in all types of waterproof concrete wall including element construction

#### **Application range:**

• Waterproof concrete stress class 1, waterproof concrete stress class 2