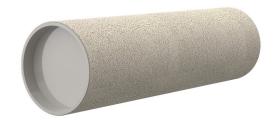

## **Cement-coated wall sleeve**

with special coating

# ZVR100/750 c

: 1200100750

For installation in waterproof concrete tank. Coating merges seamlessly with the concrete.

#### **Material:**

• Pipe: PVC-U

• Closing cover: PE

### **Tightness:**

• gastight and watertight

Wall sleeve Øi (mm): 100
Wall sleeve OD 115
(mm): 155
wall thickness (mm): 750