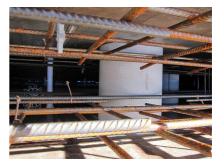

### **Advantages:**

- low weight
- Simple installation in the formwork
- Can be cut to length on site
- Can be used in all types of waterproof concrete wall including element construction

#### **Application range:**

• Waterproof concrete stress class 1, waterproof concrete stress class 2