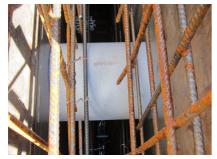

### **Advantages:**

- low weight
- Simple installation in the formwork
- Can be cut to length on site
- Can be used in all types of waterproof concrete wall including element construction

#### **Application range:**

• Waterproof concrete stress class 1, waterproof concrete stress class 2