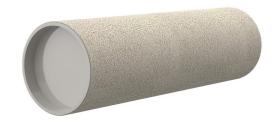

## **Cement-coated wall sleeve**

with special coating

# ZVR100/700 c

: 1200100700

For installation in waterproof concrete tank. Coating merges seamlessly with the concrete.

### **Tightness:**

• gastight and watertight

Wall sleeve Øi (mm): 100
Wall sleeve OD 115
(mm): 115
wall thickness (mm): 700