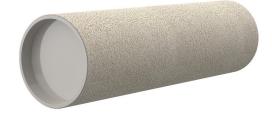

# **Cement-coated wall sleeve**

with special coating

# ZVR100/650 c

: 1200100651

For installation in waterproof concrete tank. Coating merges seamlessly with the concrete.

### Material:

- Pipe: PVC-U
- Closing cover: PE