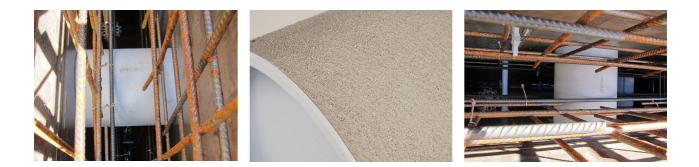

### **Advantages:**

- low weight
- Simple installation in the formwork
- Can be cut to length on site
- Can be used in all types of waterproof concrete wall including element construction

# **Application range:**

• Waterproof concrete stress class 1, waterproof concrete stress class 2