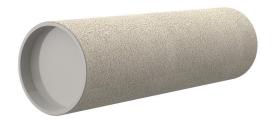

## **Cement-coated wall sleeve**

with special coating

# ZVR100/600 fc

: 1200100601

For installation in waterproof concrete tank. Coating merges seamlessly with the concrete.

### **Tightness:**

• gastight and watertight

Wall sleeve Øi (mm): 100
Wall sleeve OD 115
(mm): 115
wall thickness (mm): 600

Tel. +49 7322 1333-0

Fax +49 7322 1333-999