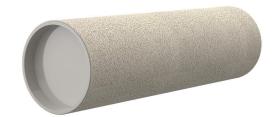

## **Cement-coated wall sleeve**

with special coating

# ZVR100/550 fc

: 1200100551

For installation in waterproof concrete tank. Coating merges seamlessly with the concrete.

### **Tightness:**

• gastight and watertight

Wall sleeve Øi (mm): 100
Wall sleeve OD 115
(mm): 115
wall thickness (mm): 550

Tel. +49 7322 1333-0

Fax +49 7322 1333-999