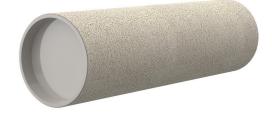

# **Cement-coated wall sleeve**

with special coating

# ZVR100/500 fc

: 1200100500

For installation in waterproof concrete tank. Coating merges seamlessly with the concrete.

### **Advantages:**

- low weight
- Simple installation in the formwork
- Can be cut to length on site
- Can be used in all types of waterproof concrete wall including element construction

### Material:

- Pipe: PVC-U
- Closing cover: PE