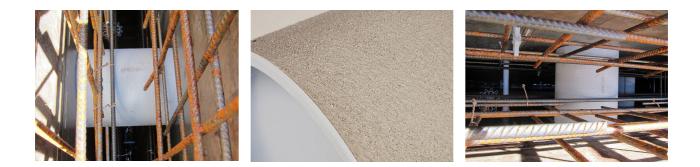

# **Cement-coated wall sleeve**

with special coating

### **Advantages:**

- low weight
- Simple installation in the formwork
- Can be cut to length on site
- Can be used in all types of waterproof concrete wall including element construction

# **Application range:**

• Waterproof concrete stress class 1, waterproof concrete stress class 2