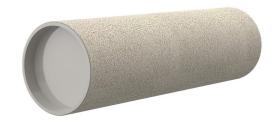

# **Cement-coated wall sleeve**

with special coating

ZVR100/450 fc

: 1200100450

For installation in waterproof concrete tank. Coating merges seamlessly with the concrete.

## **Tightness:**

• gastight and watertight

Wall sleeve Øi (mm): 100
Wall sleeve OD 115
(mm): 115
wall thickness (mm): 450