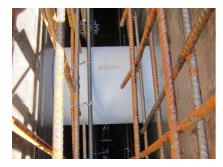

# **Cement-coated wall sleeve**

with special coating

ZVR100/450 fc

: 1200100450

For installation in waterproof concrete tank. Coating merges seamlessly with the concrete.

### **Advantages:**

- low weight
- Simple installation in the formwork
- Can be cut to length on site
- Can be used in all types of waterproof concrete wall including element construction

#### **Application range:**

• Waterproof concrete stress class 1, waterproof concrete stress class 2