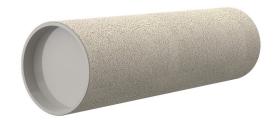

# **Cement-coated wall sleeve**

with special coating

# ZVR100/400 fc

: 1200100400

For installation in waterproof concrete tank. Coating merges seamlessly with the concrete.

### **Tightness:**

• gastight and watertight

Wall sleeve Øi (mm): 100
Wall sleeve OD 115
(mm): 115
wall thickness (mm): 400