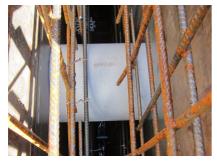

### **Advantages:**

- low weight
- Simple installation in the formwork
- Can be cut to length on site
- Can be used in all types of waterproof concrete wall including element construction

#### **Application range:**

• Waterproof concrete stress class 1, waterproof concrete stress class 2